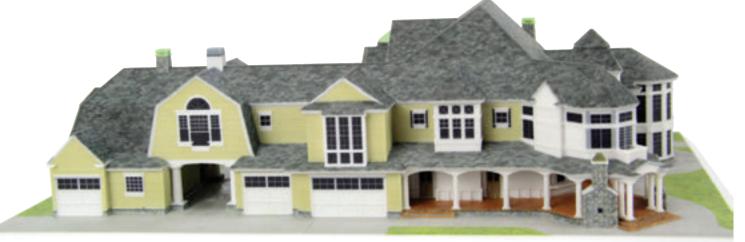

#### View of geological area.

With full-color models, homeowners can gain a 3D perspective of projects to solidify plans and reduce costly changes during construction.

A 3D printed model is the most efficient way to visualize full-color details of brick, stone, siding, windows, and curb appeal.

## whiteclouds

Visualize final design.

3D printed architectural models allow stakeholders to see the design, building materials and colors.