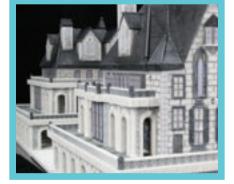

#### View of geological area.

With full-color models, homeowners can gain a 3D perspective of projects to solidify plans and reduce costly changes during construction.

A 3D printed model is the most efficient way to visualize full-color details of brick, stone, siding, windows, and curb appeal.

## whiteclouds

Visualize final design.

3D printed architectural models allow stakeholders to see the design, building materials and colors.