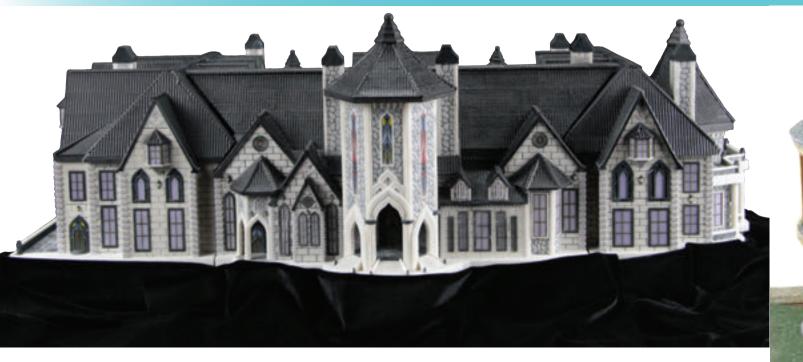

#### View of geological area.

With full-color models, homeowners can gain a 3D perspective of projects to solidify plans and reduce costly changes during construction.

A 3D printed model is the most efficient way to visualize full-color details of brick, stone, siding, windows, and curb appeal.

## whiteclouds

Visualize final design.

3D printed architectural models allow stakeholders to see the design, building materials and colors.