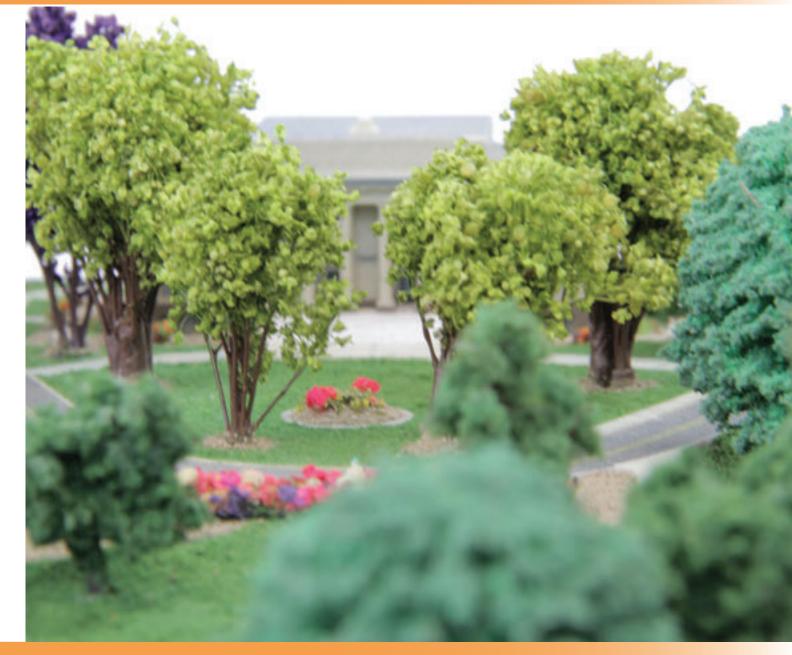

#### View of geological area.

With full-color models, homeowners can gain a 3D perspective of projects to solidify plans and reduce costly changes during construction.

A 3D printed model is the most efficient way to visualize full-color details of brick, stone, siding, windows, and curb appeal.