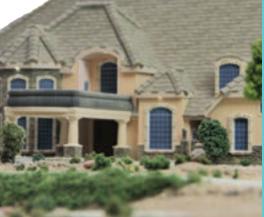

#### View of geological area.

With full-color models, homeowners can gain a 3D perspective of projects to solidify plans and reduce costly changes during construction.

A 3D printed model is the most efficient way to visualize full-color details of brick, stone, siding, windows, and curb appeal.

## whiteclouds

Visualize final design.

3D printed architectural models allow stakeholders to see the design, building materials and colors.