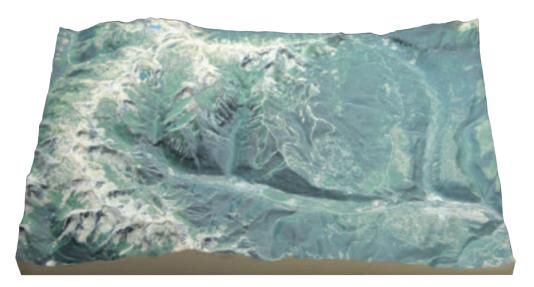

#### **EXPLORE TOPOGRAPHIES**

Display 3D printed topographies to communicate project details.

#### View of geological area.

With full-color models, homeowners can gain a 3D perspective of projects to solidify plans and reduce costly changes during construction.

A 3D printed model is the most efficient way to visualize full-color details of brick, stone, siding, windows, and curb appeal.