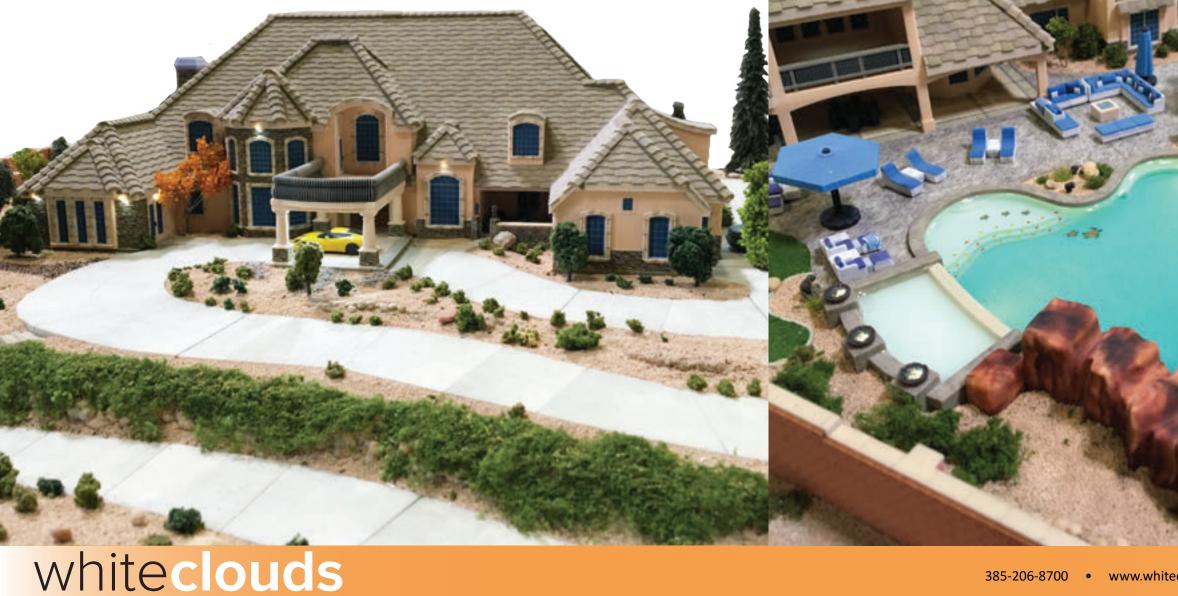

#### View of geological area.

With full-color models, homeowners can gain a 3D perspective of projects to solidify plans and reduce costly changes during construction.

A 3D printed model is the most efficient way to visualize full-color details of brick, stone, siding, windows, and curb appeal.

## whiteclouds

Visualize final design.

3D printed architectural models allow stakeholders to see the design, building materials and colors.