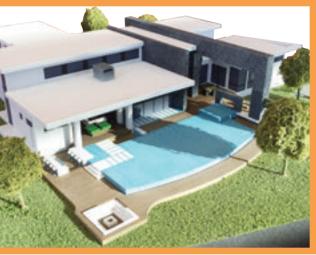

#### View of geological area.

With full-color models, homeowners can gain a 3D perspective of projects to solidify plans and reduce costly changes during construction.

A 3D printed model is the most efficient way to visualize full-color details of brick, stone, siding, windows, and curb appeal.

## whiteclouds

Visualize final design.

3D printed architectural models allow stakeholders to see the design, building materials and colors.