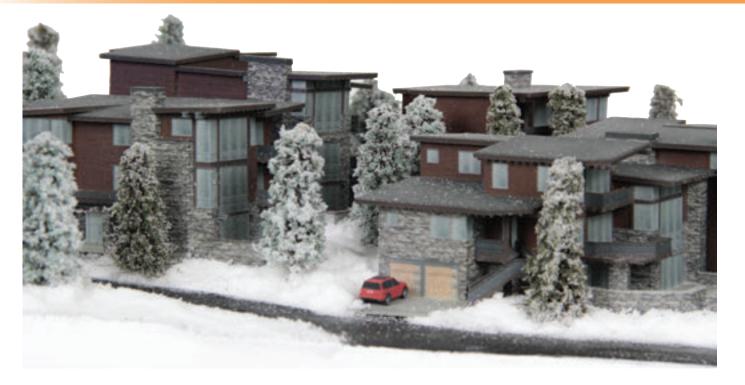

#### View of geological area.

With full-color models, homeowners can gain a 3D perspective of projects to solidify plans and reduce costly changes during construction.

A 3D printed model is the most efficient way to visualize full-color details of brick, stone, siding, windows, and curb appeal.

## whiteclouds

Visualize final design.

3D printed architectural models allow stakeholders to see the design, building materials and colors.