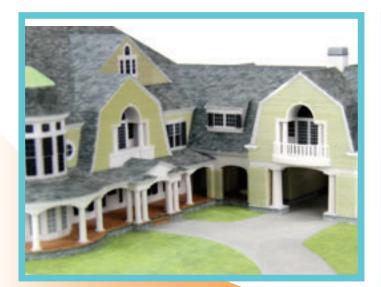

#### View of geological area.

With full-color models, homeowners can gain a 3D perspective of projects to solidify plans and reduce costly changes during construction.

A 3D printed model is the most efficient way to visualize full-color details of brick, stone, siding, windows, and curb appeal.

## whiteclouds

Visualize final design.

3D printed architectural models allow stakeholders to see the design, building materials and colors.