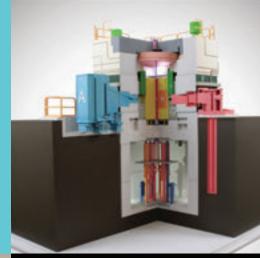

s, and photographs to create a 3D printed model.
- How long does it take? The process is fast, depending on the size of the project it can be delivered in a matter of days or weeks.
- Does it print in color? WhiteClouds operates the largest full-color 3D printing facility in the world. We print in more than 16 million colors. All models are printed in full color and require no paint.
- What is the material used? We print in over 40 different materials and use traditional modeling techniques and materials for landscapes and topographies.
- What does it cost? A typical 3D printed models starts at \$599. The best way to determine a price is to send us a file and let us know what features you would like. Then we will provide a free bid.

Contact us today for a free estimate at 385-206-8700









# whiteclouds