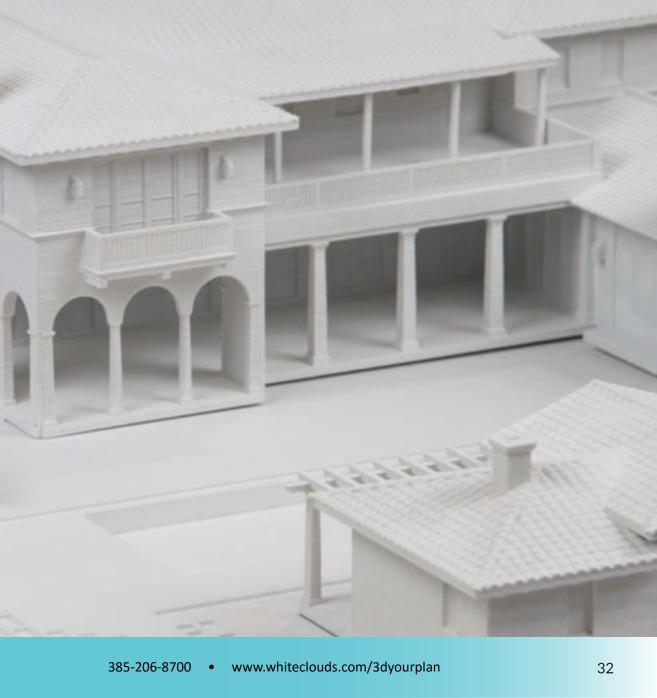

#### View of geological area.

With full-color models, homeowners can gain a 3D perspective of projects to solidify plans and reduce costly changes during construction.

A 3D printed model is the most efficient way to visualize full-color details of brick, stone, siding, windows, and curb appeal.

## whiteclouds

Visualize final design.

3D printed architectural models allow stakeholders to see the design, building materials and colors.