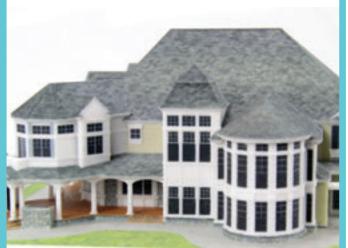

#### View of geological area.

With full-color models, homeowners can gain a 3D perspective of projects to solidify plans and reduce costly changes during construction.

A 3D printed model is the most efficient way to visualize full-color details of brick, stone, siding, windows, and curb appeal.

## whiteclouds

Visualize final design.

3D printed architectural models allow stakeholders to see the design, building materials and colors.