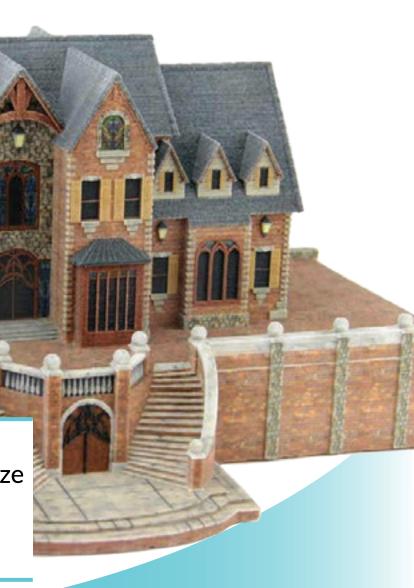

#### View of geological area.

With full-color models, homeowners can gain a 3D perspective of projects to solidify plans and reduce costly changes during construction.

A 3D printed model is the most efficient way to visualize full-color details of brick, stone, siding, windows, and curb appeal.

## whiteclouds

Visualize final design.

3D printed architectural models allow stakeholders to see the design, building materials and colors.