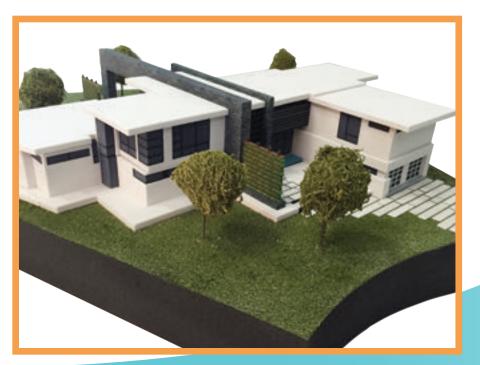

#### View of geological area.

With full-color models, homeowners can gain a 3D perspective of projects to solidify plans and reduce costly changes during construction.

A 3D printed model is the most efficient way to visualize full-color details of brick, stone, siding, windows, and curb appeal.

## whiteclouds

Visualize final design.

3D printed architectural models allow stakeholders to see the design, building materials and colors.