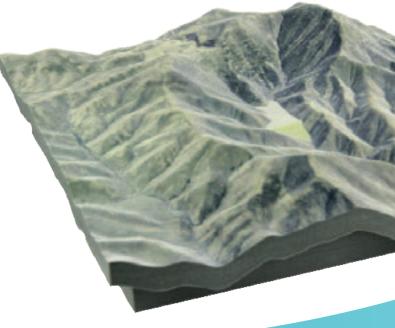

#### **EXPLORE TOPOGRAPHIES**

Display 3D printed topographies to communicate project details.

#### View of geological area.

With full-color models, homeowners can gain a 3D perspective of projects to solidify plans and reduce costly changes during construction.

A 3D printed model is the most efficient way to visualize full-color details of brick, stone, siding, windows, and curb appeal.