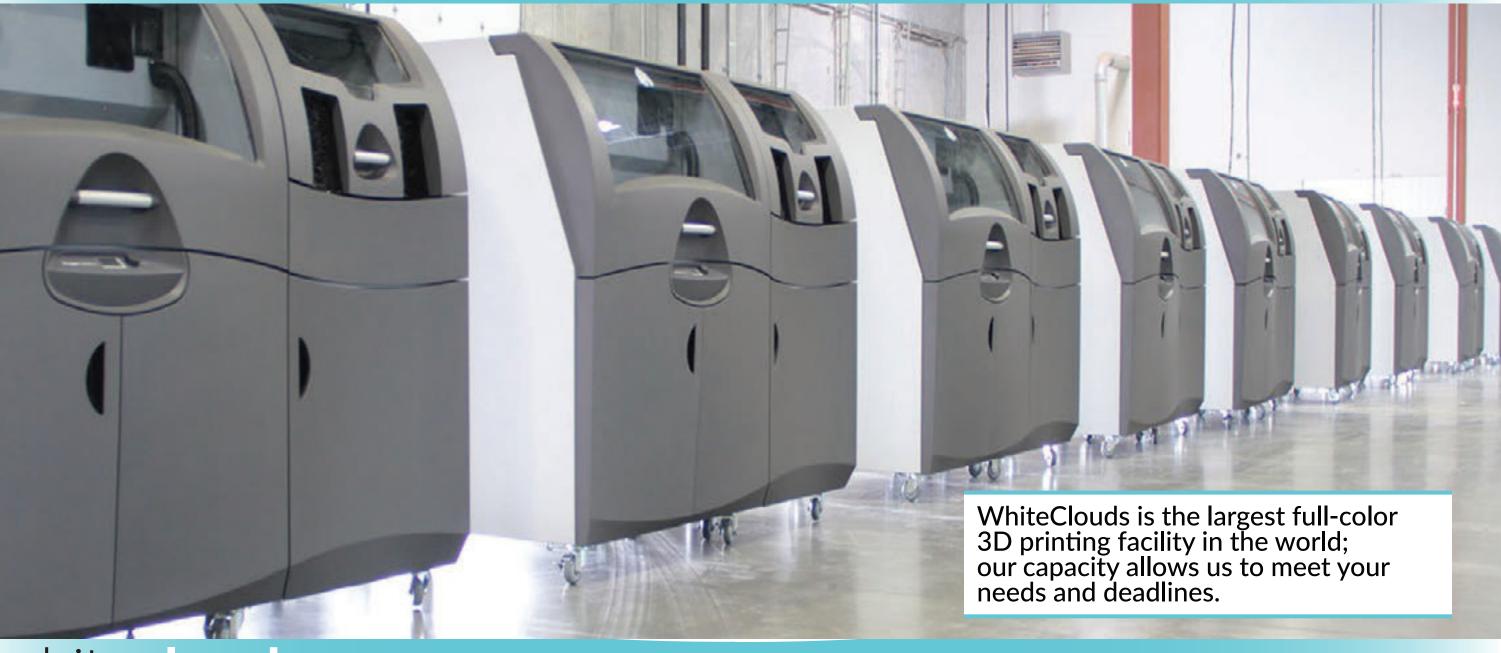

#### LARGEST FULL COLOR 3D PRINT FACILITY

3D models provide you with the most effective tool to engage, excite and communicate.

- What file type is required to 3D print a model? We can use any CAD file that conveys the information about the home or building. We can also use physical blueprints, artist's sketches, and photographs to create a 3D printed model.
- How long does it take? The process is fast, depending on the size of the project it can be delivered in a matter of days or weeks.
- Does it print in color? WhiteClouds operates the largest full-color 3D printing facility in the world. We print in more than 16 million colors. All models are printed in full color and require no paint.
- What is the material used? We print in over 40 different materials and use traditional modeling techniques and materials for landscapes and topographies.
- What does it cost? A typical 3D printed models starts at \$599. The best way to determine a price is to send us a file and let us know what features you would like. Then we will provide a free bid.