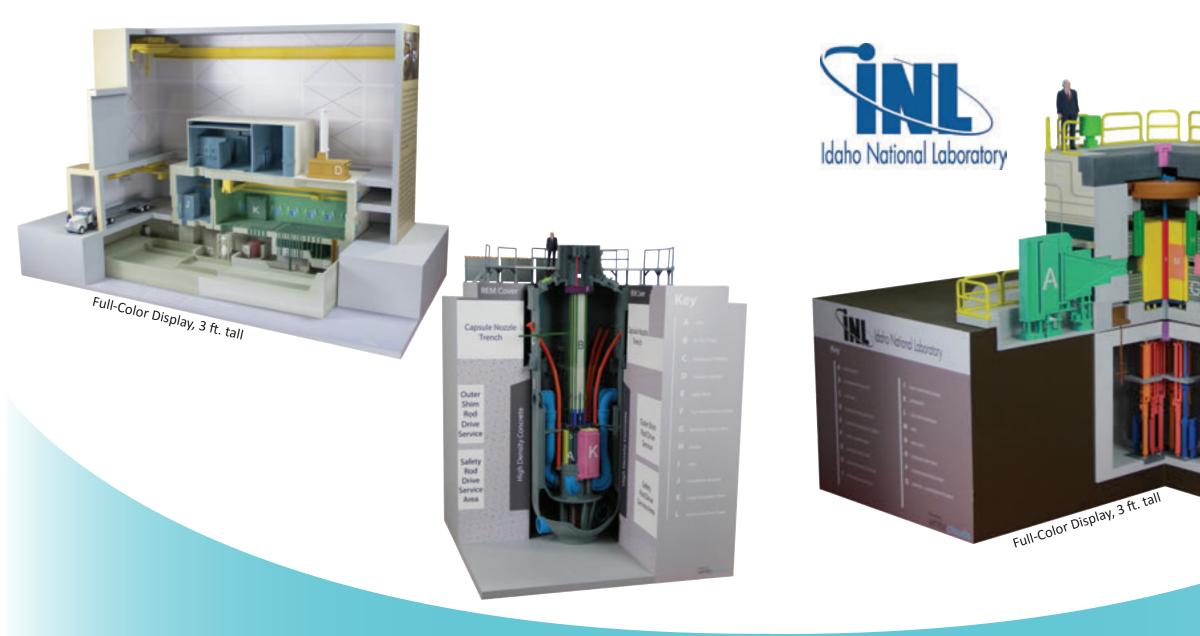

ed, high-quality, full-color 3D printed architectural models to **EXCITE** buyers, **MARKET** the project, provide 3D perspective and **ENGAGE** buyers throughout the process.

#### FIVE WAYS WHITECLOUDS 3D MODELS **ENGAGE YOUR CUSTOMERS:**

- Market Commercial Real Estate
- **Explore Site and Master Plans**
- Understand Interior Impact 3.
- Visualize Custom Exteriors 4
- Communicate Project Impact 5.



COVERED BY LEADING PUBLICATIONS

#### MARKET COMMERCIAL REAL ESTATE

Detailed visual representations are the best way to engage potential buyers, showcase your vision and visualize the development.

## whiteclouds

Full-Color Display, A ft. x 6 ft.





www.whiteclouds.com/3dyourplan

4

#### **ENGAGE DONORS AND INVESTORS**



### whiteclouds

6

#### **EDUCATE ABOUT COMPLEX STRUCTURES**





#### **COMMUNICATE PROJECT IMPACT**



## whiteclouds

#### **EXPLORE SITE AND MASTER PLANS**







#### **EXPLORE SITE MAPS AND TOPOGRAPHIES**

Residential Development Topo Map.





#### **EXPLORE TOPOGRAPHIES**

Display 3D printed topographies to communicate project details.





### whiteclouds

#### View of geological area.





With full-color models, homeowners can gain a 3D perspective of projects to solidify plans and reduce costly changes during construction.











A 3D printed model is the most efficient way to visualize full-color details of brick, stone, siding, windows, and curb appeal.

## whiteclouds









Visualize final design.





3D printed architectural models allow stakeholders to see the design, building materials and colors.





#### **COMBINE EXTERIO